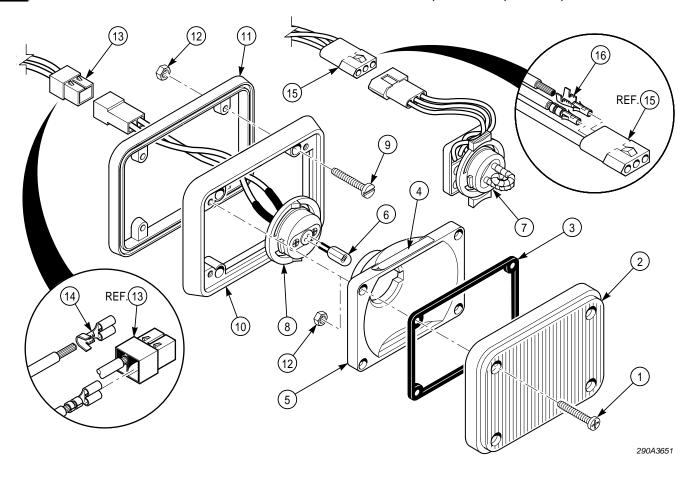

## **Flush Mount Lights**

PPL0314 PARTS LIST Models GH1F, GH1NF, GS1F, and GS1NF

Printed 1999

| Item | Description               | Part No.     | GH1F  | GH1NF  | GS1F | GS1NF |
|------|---------------------------|--------------|-------|--------|------|-------|
| No.  | •                         |              | GIIII | arrivi | don  | donin |
| 1    | Screw, Machine 4mm x 20mm |              | 4     | 0      | 4    | 0     |
|      | Screw, Machine 4mm x 35mm |              | 0     | 4      | 0    | 4     |
| 2    | Lens, Blue (Fluted)       | Z8575030A-01 |       |        |      |       |
|      | Lens, Red (Fluted)        | Z8575030A-03 | 1     | 1      | 1    | 1     |
|      | Lens, Amber (Fluted)      | Z8575030A-05 | AR    | AR     | AR   | AR    |
|      | Lens, Clear (Fluted)      | Z8575030A-07 |       |        |      |       |
| 3    | Gasket, Lens              | Z8575031A    | 1     | 1      | 1    | 1     |
| 4    | Nameplate, Model GH1F     |              | 1     | 0      | 0    | 0     |
|      | Nameplate, Model GH1NF    |              | 0     | 1      | 0    | 0     |
|      | Nameplate, Model GS1F     |              | 0     | 0      | 1    | 0     |
|      | Nameplate, Model GS1NF    |              | 0     | 0      | 0    | 1     |
| 5    | Reflector, Rectangular    |              | 1     | 1      | 1    | 1     |
| 6    | Lamp, 35W Halogen (14V)   | Z8107165A    | 1     | 1      | 0    | 0     |
| 7    | Strobe Tube Assembly      | Z8107157A    | 0     | 0      | 1    | 1     |
| 8    | Socket & Cable Assembly   | Z8575029A    | 1     | 1      | 1    | 1     |
| 9    | Screw, Machine 4mm x 25mm |              | 4     | 0      | 4    | 0     |
| 10   | Adaptor, Flush Mount      |              | 1     | 0      | 1    | 0     |
| 11   | Gasket, Adaptor           |              | 1     | 0      | 1    | 0     |
| 12   | Nut, Hex Head 4mm         |              | 4     | 4      | 4    | 4     |
| 13   | Receptacle (Halogen Only) |              | 1     | 1      | 0    | 0     |
| 14   | Terminal (Halogen Only)   | ·            | 2     | 2      | 0    | 0     |
| 15   | Receptacle (Strobe Only)  |              | 0     | 0      | 1    | 1     |
| 16   | Terminal (Strobe Only)    |              | 0     | 0      | 3    | 3     |