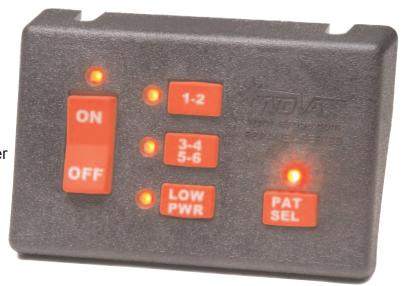

# **Electronic Control Panel**

Nova's new EZPANEL1 is a state-of-the-art electronic switch panel for the X-Series Strobe Power Supplies.

The EZPANEL1 offers selective switching, On/Off, Low Power, and Pattern Selection switches. All switches are clearly labeled for easy operation. Indicator LEDs highlight every switch. The Pattern Selection LED provides real-time diagnostic feedback. This LED indicates exactly what pattern the power supply under control is running and it also functions as a short circuit indicator.

## **FUNCTIONS:**

Power On/Off Head Selection (1-2) (3-4-5-6) **Low Power** Flash Pattern Selection