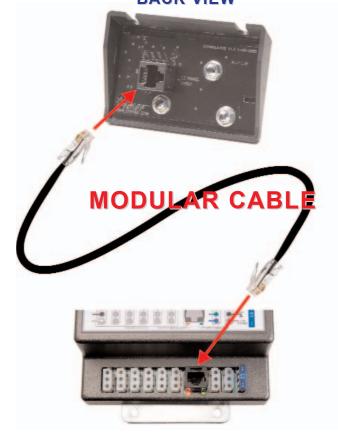

# **BACK VIEW**

# **PANEL WIRING:**

Plug either end of the included MODULAR CABLE into the back of the EZPANEL1. Plug the other end into the power supply **EZ PANEL Connector.** 