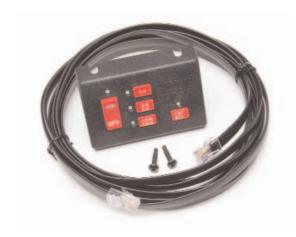

Installation of the EZPANEL1 is a snap! A single phone cord (supplied) offers true plug and play installation - no power wires required!

The EZPANEL1 is compatible with all "X" series Nova power supplies - XPAK604X, SUPERPAK606X, MICROPAK404X, and MICROPAK504X.

# **PANEL WIRING:**

Plug either end of the included MODULAR CABLE into the back of the EZPANEL1. Plug the other end into the power supply **EZ PANEL Connector.** 

# **PACKAGE CONTENTS:**

Switch Panel **Mounting Screws** Pre-assembled 14 foot modular cable