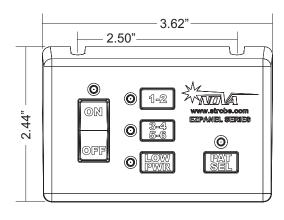

06X, XPAK604X, MICROPAK504X, MICROPAK404X)
- 0 Diagnostic LED displays flash pattern in real time and indicates output short circuit condition.
- Simple Plug and Play Modular cable hookup. 0
- LED indicators for Power, Head Selection and Low Power. 0
- Long life tactile push button switches. 0
- 0 Rugged single piece bracket construction.
- Reverse polarity protected.
- Last state memory: Remembers state of head selection, low power and flash pattern buttons when turned on/off or when power is removed.
- Control multiple power supplies: One EZPANEL1 can control up to 3 power supplies using modular cable splitters.
- 0 Warranty: 2 Year factory direct.









> Systems > LED > Strobe > Halogen > Lightbars > Accessories

# **EZPANEL1 DIMENSIONS:**

Length: 3.62" Width: 0.77" Height: 2.44"





# **BACK VIEW**



# **SPECIFICATIONS:**

Input Voltage: +10 to 30 Volts (Powered directly through modular cable) Current Draw: 25ma Max, 5ma in standby

## **FUNCTIONS:**

Power On/Off Head Selection (1-2) (3-4-5-6) **Low Power** Flash Pattern Selection

## **MOUNTING:**

The EZPANEL1 mounts with two screws (#8 or #10) in the slots at the top of the bracket. (Included)

## **CONSTRUCTION:**

**Bracket: Glass filled ABS** 

# **PANEL WIRING:**

Plug either end of the included MODULAR CABLE into the back of the EZPANEL1. Plug the other end into the power supply **EZ PANEL Connector.** 

# **PACKAGE CONTENTS:**

Switch Panel **Mounting Screws** Pre-assembled 14 foot modular cable