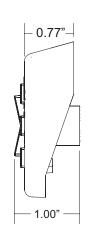

X, XPAK604X, MICROPAK504X, MICROPAK404X)
- 0 Diagnostic LED displays flash pattern in real time and indicates output short circuit condition.
- Simple Plug and Play Modular cable hookup. 0
- LED indicators for Power, Head Selection and Low Power. 0
- Long life tactile push button switches. 0
- 0 Rugged single piece bracket construction.
- Reverse polarity protected.
- Last state memory: Remembers state of head selection, low power and flash pattern buttons when turned on/off or when power is removed.
- Control multiple power supplies: One EZPANEL1 can control up to 3 power supplies using modular cable splitters.
- 0 Warranty: 2 Year factory direct.









> Systems > LED > Strobe > Halogen > Lightbars > Accessories

# **EZPANEL1 DIMENSIONS:**

Length: 3.62" Width: 0.77" Height: 2.44"





# **BACK VIEW**



# **SPECIFICATIONS:**

Input Voltage: +10 to 30 Volts (Powered directly through modular cable) Current Draw: 25ma Max, 5ma in standby

## **FUNCTIONS:**

Power On/Off Head Selection (1-2) (3-4-5-6) **Low Power** Flash Pattern Selection

## **MOUNTING:**

The EZPANEL1 mounts with two screws (#8 or #10) in the slots at the top of the bracket. (Included)

## **CONSTRUCTION:**

**Bracket: Glass filled ABS** 

# **PANEL WIRING:**

Plug either end of the included MODULAR CABLE into the back of the EZPANEL1. Plug the other end into the power supply **EZ PANEL Connector.** 

# **PACKAGE CONTENTS:**

Switch Panel **Mounting Screws** Pre-assembled 14 foot modular cable